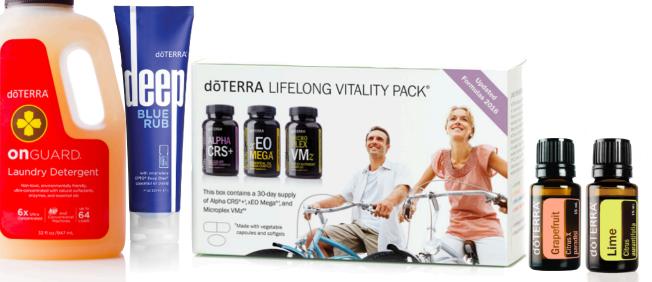

#### MONTH 5

| LIFELONG VITALITY | \$79.50             | 60 PV     | LLV SUPPLEMENTS | \$79.50             | 60 PV    | LLV SUPPLEMENTS      | \$79.50  | 60 PV     |
|-------------------|---------------------|-----------|-----------------|---------------------|----------|----------------------|----------|-----------|
| SUPPLEMENTS (LLV) |                     |           | JASMINE TOUCH   | \$42.00             | 42 PV    | OG LAUNDRY DETERGENT | \$27.50  | 20 PV     |
| FRANKINCENSE EO   | \$69.75             | 69.75 PV  | CLARY CALM EO   | \$24.50             | 24.5 PV  | DEEP BLUE RUB        | \$29.25  | 29.25 PV  |
|                   |                     |           |                 |                     |          | GRAPEFRUIT EO        | \$16.00  | 16 PV     |
| TO                | <b>FAL</b> \$149.25 | 129.75 PV | TOT             | <b>FAL</b> \$146.00 | 126.5 PV | TOTAL                | \$152.25 | 125.25 PV |

15% REBATE SHIPPING REBATE TOTAL POINTS EARNED FREE OIL OF THE MONTH

19.46 PTS 4 PTS 23.46 PTS CEDARWOOD EO \$13 VALUE

**15% REBATE** SHIPPING REBATE TOTAL POINTS EARNED FREE OIL OF THE MONTH

### MONTH 6

18.98 PTS 4 PTS 22.98 PTS CITRUS BLISS EO \$15 VALUE

| 15% REBATE            |  |
|-----------------------|--|
| SHIPPING REBATE       |  |
| TOTAL POINTS EARNED   |  |
| FREE OIL OF THE MONTH |  |
|                       |  |

18.79 PTS 4 PTS 22.79 PTS LIME EO \$13 VALUE

doir

loyatty Rewards Points SIMILAR TO FREQUENT FLYER MILES, ONLY better