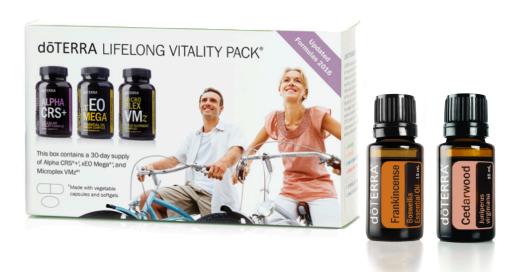

# BY THE END OF MONTH 3, YOU HAVE EARNED 35 points **15% REWARDS REBATE UNLOCKED! 1 FREE OIL OF THE MONTH - CLOVE** (\$14 VALUE)

loyatty Rewards Points SIMILAR TO FREQUENT FLYER MILES, ONLY better

LIFELONG VITALITY \$79.50 60 PV SUPPLEMENTS (LLV)

FRANKINCENSE EO \$69.75 69.75 PV

> **TOTAL** \$149.25 129.75 PV

15% REBATE SHIPPING REBATE TOTAL POINTS EARNED FREE OIL OF THE MONTH

19.46 PTS 4 PTS 23.46 PTS CEDARWOOD EO \$13 VALUE

essential joy

oyatty Rewards Points SIMILAR TO FREQUENT FLYER MILES, ONLY better