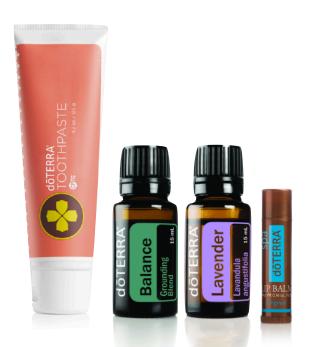

#### LET'S SEE HOW THIS WORKS...

Loyatty Rewards Points SIMILAR TO FREQUENT FLYER MILES, ONLY better

| ON GUARD TOOTH PASTE   | \$8.50  | 5 PV   |
|------------------------|---------|--------|
| BALANCE ESSENTIAL OIL  | \$20.00 | 20 PV  |
| LAVENDER ESSENTIAL OIL | \$21.00 | 21 P V |
| LIP BALM               | \$6.50  | 5 PV   |
| TOTAL                  | \$56.00 | 51 P V |

### MONTH 1

| ON GUARD TOOTH PASTE   | \$8.50  | 5 PV   |
|------------------------|---------|--------|
| BALANCE ESSENTIAL OIL  | \$20.00 | 20 PV  |
| LAVENDER ESSENTIAL OIL | \$21.00 | 21 P V |
| LIP BALM               | \$6.50  | 5 PV   |
| TOTAL                  | \$56.00 | 51PV   |