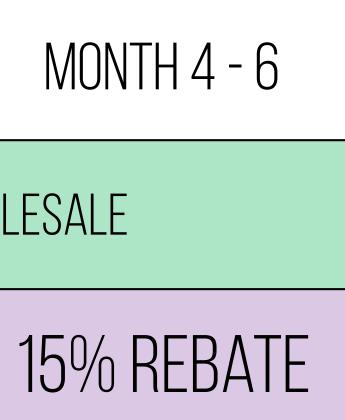

# ADDITIONAL 10% - 30% REBATE

| MONTH 4 - 6    | MONTH 7 - 9 |
|----------------|-------------|
| 25 % WHOLESALE |             |
| 15% REBATE     | 20% REBATE  |
| 40% SAVINGS    |             |

loyatty Rewards Program

# ADDITIONAL 10% - 30% REBATE

| MONTH 4 - 6    | MONTH 7 - 9 |
|----------------|-------------|
| 25 % WHOLESALE |             |
| 15% REBATE     | 20% REBATE  |
| 40% SAVINGS    | 45% SAVINGS |

oyatty Rewards Program