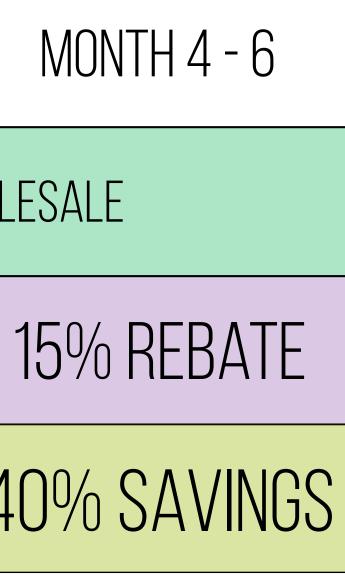

# ADDITIONAL 10% - 30% REBATE

| MONTH 4 - 6    | MONTH 7 - 9 |
|----------------|-------------|
| 25 % WHOLESALE |             |
| 15% REBATE     | 20% REBATE  |
| 40% SAVINGS    | 45% SAVINGS |

oyatty Rewards Program

| MONTH 1 - 3    | MONTH 4 - 6 | MONTH 7 - 9 | MONTH 10 - 12  | MONTH 13+   |
|----------------|-------------|-------------|----------------|-------------|
| 25 % WHOLESALE |             |             | 25 % WHOLESALE |             |
| 10% REBATE     | 15% REBATE  | 20% REBATE  | 25% REBATE     | 30% REBATE  |
| 35% SAVINGS    | 40% SAVINGS | 45% SAVINGS | 50% SAVINGS    | 55% SAVINGS |