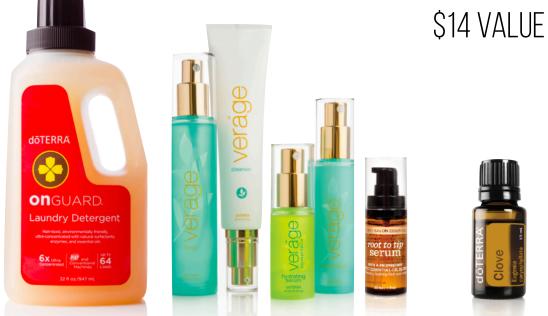

# BY THE END OF MONTH 3, YOU HAVE EARNED 35 points **15% REWARDS REBATE UNLOCKED! 1 FREE OIL OF THE MONTH - CLOVE** (\$14 VALUE)

loyatty Rewards Points SIMILAR TO FREQUENT FLYER MILES, ONLY better

LIFELONG VITALITY \$79.50 60 PV SUPPLEMENTS (LLV)